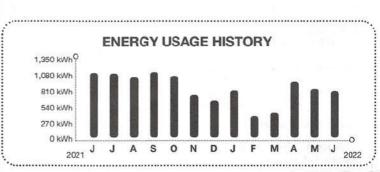

Miami-Dade County, Florida.



JUL 12 2022

FPL.com Page 1

0001 0002 022806

E001

**Electric Bill Statement** 

For: May 4, 2022 to Jun 3, 2022 (30 days)

Statement Date: Jun 3, 2022

Account Number:

Service Address:

8900 NW 107TH CT UNIT 219 DORAL, FL 33178

Hello Digna Cabral, Here's what you owe for this billing period.

#### **CURRENT BILL**

\$114.55 TOTAL AMOUNT YOU OWE

Jun 24, 2022

NEW CHARGES DUE BY

Receive predictable bills all year long. Enroll in FPL Budget Billing® FPL.com/BB





Total new charges 119.23

Total amount you owe \$114.55

(See page 2 for bill details.)

A new minimum base bill of \$25, which was approved by the Florida Public Service Commission, is now in effect for metered residential customers whose monthly base electric service costs fall below \$25.



### KEEP IN MIND

 Payments received after June 24, 2022 are considered late; a late payment charge, the greater of \$5.00 or 1.5% of your past due balance will apply. Your account may also be billed a deposit adjustment.

Customer Service: Outside Florida: (305) 442-8770 1-800-226-3545 Report Power Outages: Hearing/Speech Impaired: 1-800-4OUTAGE (468-8243) 711 (Relay Service)



0001 0002 022806

DIGNA CABRAL 8900 NW 107TH CT UNIT 219 DORAL FL 33178-2114

արվին ին արդական արդարարին արդարարի անական արդարի անական հա

27

The amount enclosed includes

the following donation: FPL Care To Share:

Make check payable to FPL in U.S. funds and mail along with this coupon to:

FPL GENERAL MAIL FACILITY MIAMI FL 33188-0001



Visit FPL.com/PayBill for ways to pay.



\$114.55 TOTAL AMOUNT YOU OWE