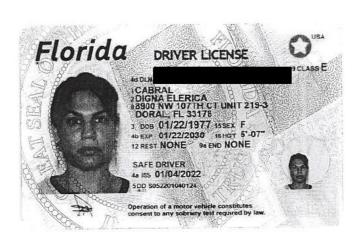

Voter Information Card Miami-Dade County, FL

Tarjeta de Información del Elector Condado de Miami-Dade, FL

> Kat Enfòmasyon Votè Konte Miami-Dade, FL

Digna Elerica Cabral 8900 NW 107Th Ct APT 219-3 Doral FL 33178

EMITIDA.

ENPRIME 06/08/20

**Bring photo identification** when voting.

Registration No. Núm. de Inscripción Nim. Enskripsyon

Para votar, presente una identificación con fotografía.

115599515

Tanpri pote yon pyès idantifikasyon

ki gen foto w sou li lè w'ap vin vote.

Voting Location | Centro de Votación | Lokal Biwo Vòt Ronald W. Reagan/Doral Senior High S 8600 NW 107 Ave

Precinct No. Núm. del Recinto Nim. Biwo Vòt

Date of Birth Fecha de Nacimiento Dat Nesans

Registration Date Fecha de Inscripción Dat Enskripsyon

462

1/22/1977

11/14/2007

Party Affiliation | Afiliación Partidista | Pati Politik

NO PARTY AFFILIATION

Christina White Supervisor of Elections | Supervisora de Elecciones | Sipèvizè Eleksyon