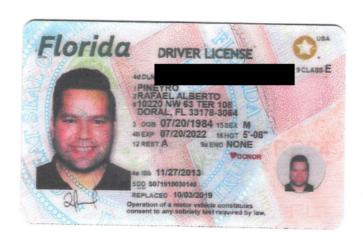

## CITY OF DORAL CANDIDATE AFFIRMATION

| Before me, an officer authorize                                                 | ed to administer oaths, personally appeared           |
|---------------------------------------------------------------------------------|-------------------------------------------------------|
| Rafael Pineyro                                                                  | to me well known / or who produced                    |
|                                                                                 | as identification, who, being sworn, says             |
| that he she is a candidate for the office                                       | of City of Doral Council Seat # 1                     |
| that he/she has resided in the City of Do                                       | oral for the past two (2) years; that he/she is a     |
| qualified elector of Miami-Dade Coun                                            | ity, Florida; that helshe qualified under the         |
| Constitution and the laws of Florida to                                         | hold the office to which he she seeks election;       |
|                                                                                 | olic office in the state, the term of which office or |
| any part thereof runs concurrent with the                                       | nat of the office he/she seeks; that he/she has       |
|                                                                                 | she is required to resign pursuant to § 99.012        |
| Florida Statutes; and that he/she will su                                       | pport the Constitution of the United States and       |
| the Constitution of the State of Florida.                                       |                                                       |
|                                                                                 |                                                       |
|                                                                                 | (Circulation of Constitution)                         |
|                                                                                 | (Signature of Candidate)                              |
|                                                                                 | Rafael Pineyro                                        |
|                                                                                 | (Candidate Printed Name)                              |
|                                                                                 | 10220 NW 63 TER #108                                  |
|                                                                                 | (Candidate Address)                                   |
|                                                                                 | Doral, FL 33178                                       |
|                                                                                 | (Candidate Address)                                   |
| Sworn to and subscribed before me this City of Doral, Miami-Dade County, Florid |                                                       |
| JUL 27 2020                                                                     | Connie Diaz, MMC<br>City Clerk, City of Doral         |