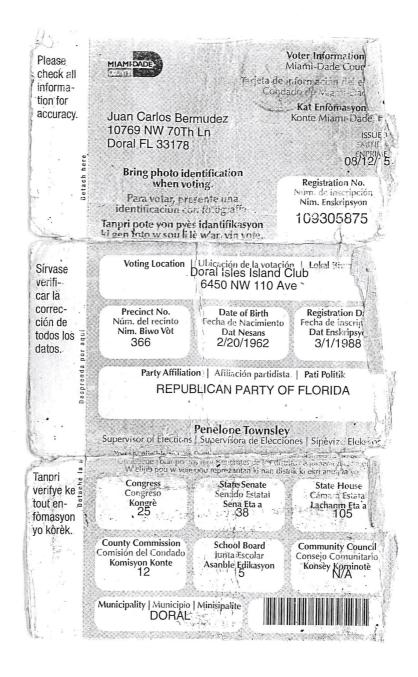

## CITY OF DORAL **CANDIDATE AFFIRMATION**

Before me, an officer authorized to administer oaths, personally appeared JUAN CARLOS RERMODEZ to me well known / or who produced as identification, who, being sworn, says that he she is a candidate for the office of MAYON - CPTY DF DORM; that he/she has resided in the City of Doral for the past two (2) years; that he/she is a gualified elector of Miami-Dade County, Florida; that he she gualified under the Constitution and the laws of Florida to hold the office to which he/she seeks election; that he has gualified for no other public office in the state, the term of which office or any part thereof runs concurrent with that of the office he/she seeks; that he/she has resigned from any office from which he/she is required to resign pursuant to § 99.012 Florida Statutes; and that he/she will support the Constitution of the United States and the Constitution of the State of Florida.

(Signature of Candidate)

JUAN CARLOS BERMUDEL (Candidate Printed Name)

10769 N.W. 70 th LAN (Candidate Address)

Onn, F. 33178 (Candidate Address)

Sworn to and subscribed before me this City of Doral, Miami-Dade County, Florida.