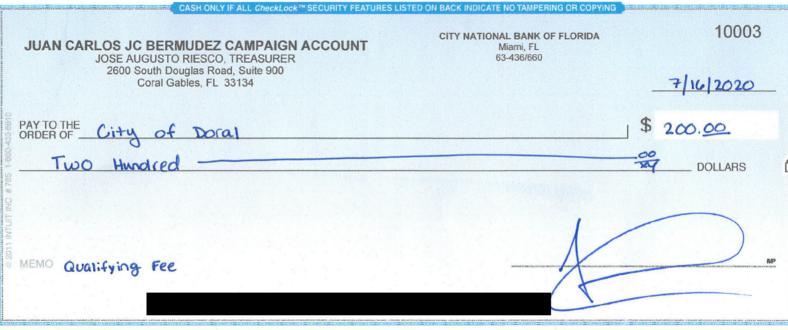

the laws of Florida to hold the office to which he/she seeks election; that he has gualified for no other public office in the state, the term of which office or any part thereof runs concurrent with that of the office he/she seeks; that he/she has resigned from any office from which he/she is required to resign pursuant to § 99.012 Florida Statutes; and that he/she will support the Constitution of the United States and the Constitution of the State of Florida.

(Signature of Candidate)

JUAN CARLOS BERMUDEL (Candidate Printed Name)

10769 N.W. 70 th LAN (Candidate Address)

Onn, F. 33178 (Candidate Address)

Sworn to and subscribed before me this City of Doral, Miami-Dade County, Florida.

day of 2010 at the

DORAL Received JUL 17 2020 ERK'S

Connie Diaz, MMC City Clerk, City of Doral





heckLock M Secure Check Details on Ba