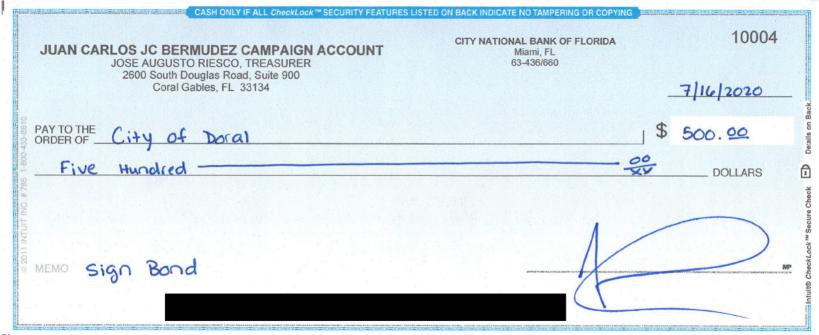

which he/she seeks election; that he has gualified for no other public office in the state, the term of which office or any part thereof runs concurrent with that of the office he/she seeks; that he/she has resigned from any office from which he/she is required to resign pursuant to § 99.012 Florida Statutes; and that he/she will support the Constitution of the United States and the Constitution of the State of Florida.

(Signature of Candidate)

JUAN CARLOS BERMUDEL (Candidate Printed Name)

10769 N.W. 70 th LAN (Candidate Address)

Onn, F. 33178 (Candidate Address)

Sworn to and subscribed before me this City of Doral, Miami-Dade County, Florida.

day of 2010 at the

DORAL Received JUL 17 2020 ERK'S

Connie Diaz, MMC City Clerk, City of Doral





heckLock M Secure Check Details on Ba