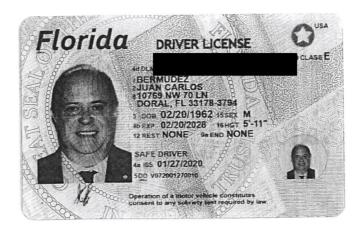

## CITY OF DORAL **CANDIDATE AFFIRMATION**

Before me, an officer authorized to administer oaths, personally appeared JUAN CARLOS RERMODEZ to me well known / or who produced as identification, who, being sworn, says that he she is a candidate for the office of MAYON - CPTY DF DORM; that he/she has resided in the City of Doral for the past two (2) years; that he/she is a gualified elector of Miami-Dade County, Florida; that he she gualified under the Constitution and the laws of Florida to hold the office to which he/she seeks election; that he has gualified for no other public office in the state, the term of which office or any part thereof runs concurrent with that of the office he/she seeks; that he/she has resigned from any office from which he/she is required to resign pursuant to § 99.012 Florida Statutes; and that he/she will support the Constitution of the United States and the Constitution of the State of Florida.

(Signature of Candidate)

JUAN CARLOS BERMUDEL (Candidate Printed Name)

10769 N.W. 70 th LAN (Candidate Address)

Onn, F. 33178 (Candidate Address)

Sworn to and subscribed before me this City of Doral, Miami-Dade County, Florida.