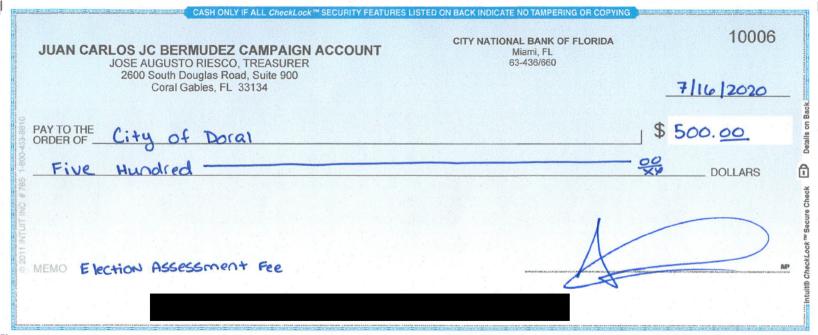

d the laws of Florida to hold the office to which he/she seeks election; that he has gualified for no other public office in the state, the term of which office or any part thereof runs concurrent with that of the office he/she seeks; that he/she has resigned from any office from which he/she is required to resign pursuant to § 99.012 Florida Statutes; and that he/she will support the Constitution of the United States and the Constitution of the State of Florida.

(Signature of Candidate)

JUAN CARLOS BERMUDEL (Candidate Printed Name)

10769 N.W. 70 th LAN (Candidate Address)

Onn, F. 33178 (Candidate Address)

Sworn to and subscribed before me this City of Doral, Miami-Dade County, Florida.

day of 2010 at the

DORAL Received JUL 17 2020 ERK'S

Connie Diaz, MMC City Clerk, City of Doral





heckLock M Secure Check Details on Ba