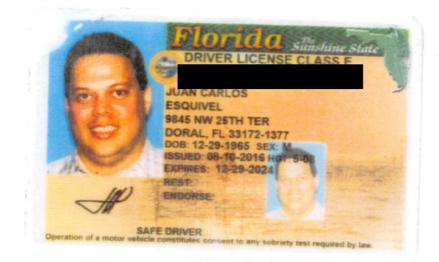

## CITY OF DORAL CANDIDATE AFFIRMATION

Before me, an officer authorized to administer oaths, personally appeared JUAN CARLOS ESQUIVEL to me well known or who produced FDL No: E-214423654690 as identification, who, being sworn, says that he'she is a candidate for the office of <u>City of Doral Council Seat No. 3</u>; that he'she has resided in the City of Doral for the past two (2) years; that he'she is a qualified elector of Miami-Dade County, Florida; that he'she qualified under the Constitution and the laws of Florida to hold the office to which he'she seeks election; that he'she has qualified for no other public office in the state, the term of which office or any part thereof runs concurrent with that of the office he'she seeks; that he'she has resigned from any office from which he'she is required to resign pursuant to § 99.012 Florida Statutes; and that he'she will support the Constitution of the United States and the Constitution of the State of Florida.