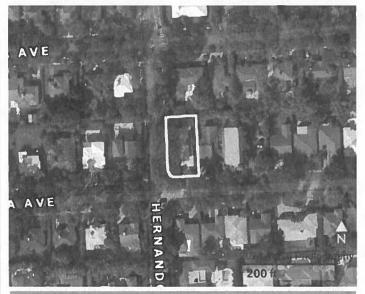

## PROPERTY APPRAISER OF MIAMI-DADE COUNTY

**Summary Report** 

SOSP LEB ST BHS: d.L CILL CLEKK 2 01-1 CF Generated On: 02/10/2025

| Folio              | 03-4117-008-2890                                |
|--------------------|-------------------------------------------------|
| Property Address   | 2715 HERNANDO ST<br>CORAL GABLES, FL 33134-5707 |
| Owner              | GORDON E ANDERSON JR &W RHONDA A                |
| Mailing Address    | 2715 HERNANDO ST<br>CORAL GABLES, FL 33134-5707 |
| Primary Zone       | 0100 SINGLE FAMILY - GENERAL                    |
| Primary Land Use   | 0101 RESIDENTIAL - SINGLE FAMILY : 1<br>UNIT    |
| Beds / Baths /Half | 3/2/0                                           |
| Floors             | 1                                               |
| Living Units       | 1                                               |
| Actual Area        | 2,160 Sq.Ft                                     |
| Living Area        | 1,404 Sq.Ft                                     |
| Adjusted Area      | 1,769 Sq.Ft                                     |
| Lot Size           | 7,844.79 Sq.Ft                                  |
| Year Built         | 1951                                            |