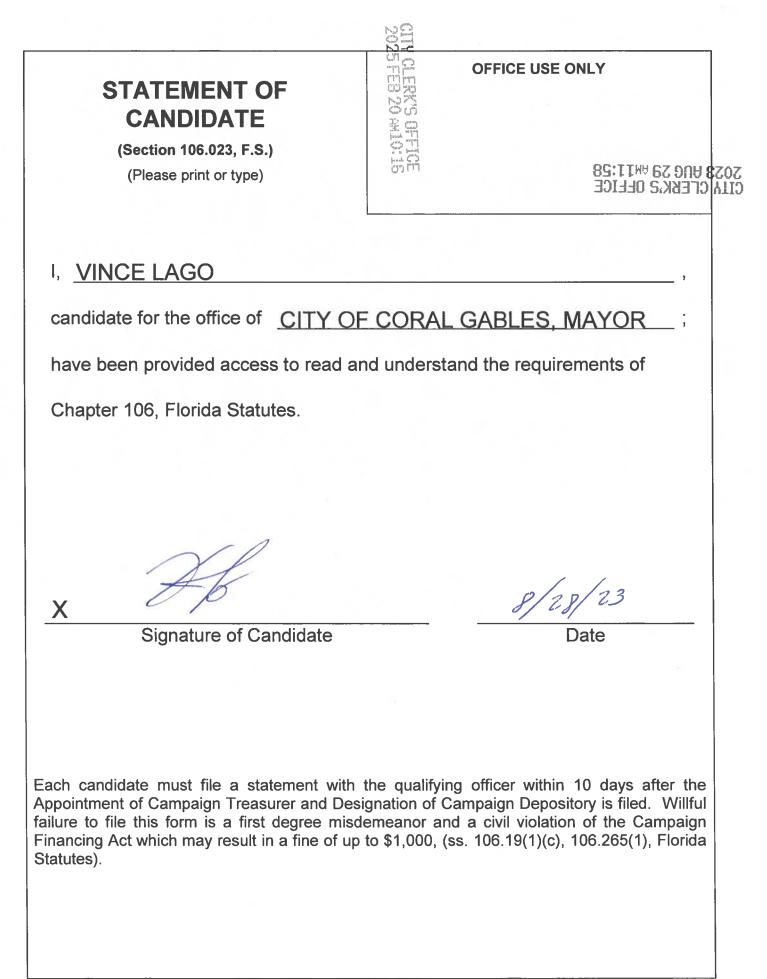

ty of Coral Gables

I, <u>VINCE LAGO</u> a qualified elector and resident of <u>CORAL GABLES, MIAMI</u> <u>DADE COUNTY</u>, declare that I have been a continuous Coral Gables resident for at least a year proceeding the qualifying period.

I further declare that I am a candidate for <u>CITY OF CORAL GABLES MAYOR</u> -- , (Office) (Group Number)

in the General Biennial Election of <u>APRIL 8.2025</u>, and do hereby file my intent to run in (Month/Date/Year)

said election, and to pay the required qualification fee and election assessment in connection with same. (Attach proof of residency and qualified elector documentation).

UNDER PENALTIES OF PERJURY, I HEREBY DECLARE THAT I HAVE READ THE FOREGOING DECLARATION OF INTENT FORM AND THAT THE FACTS STATED ARE TRUE.

SIGNATURE

2/19/25

DATE



**PROPERTY APPRAISER OF MIAMAD** 

**Summary Report** 

Generated On: 02/10/2025

ADE COUNTY

| COUNT                | Sum                                              |  |  |  |
|----------------------|--------------------------------------------------|--|--|--|
|                      | Sum                                              |  |  |  |
|                      |                                                  |  |  |  |
| PROPERTY INFORMATION |                                                  |  |  |  |
| Folio                | 03-4119-007-2340                                 |  |  |  |
| Property Address     | 5200 SAN AMARO DR<br>CORAL GABLES, FL 33146-1913 |  |  |  |
| Owner                | VINCE LAGO , OLGA S LAGO                         |  |  |  |
| Mailing Address      |