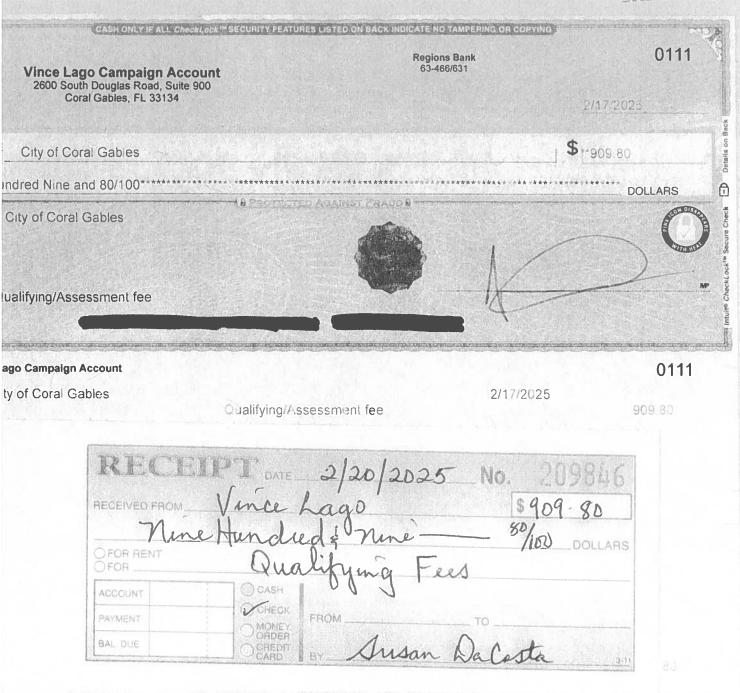

-----------------------|
| 07/01/2011       | \$405,000   | 27834-<br>0860   | Financial inst or "In Lieu of<br>Forclosure" stated |
| 05/26/2010       | \$445,100   | 27317-<br>0387   | Financial inst or "In Lieu of<br>Forclosure" stated |
| 03/01/2007       | \$1,410,000 | 25954-<br>0039   | Other disqualified                                  |
| 03/01/2007       | \$1,040,000 | 25820-4110       | Other disgualified                                  |

The Property Appraiser is continually editing and updating the tax roll. This website may not reflect the most current information on record. The Property Appraiser and Miami-Dade County assumes no liability, see full disclaimer and User Agreement at http://www.miamidad e.gov/info/disclaimer.asp

# SOSSEESS SO HITO: 18 GILA CLERK'S DFFICE