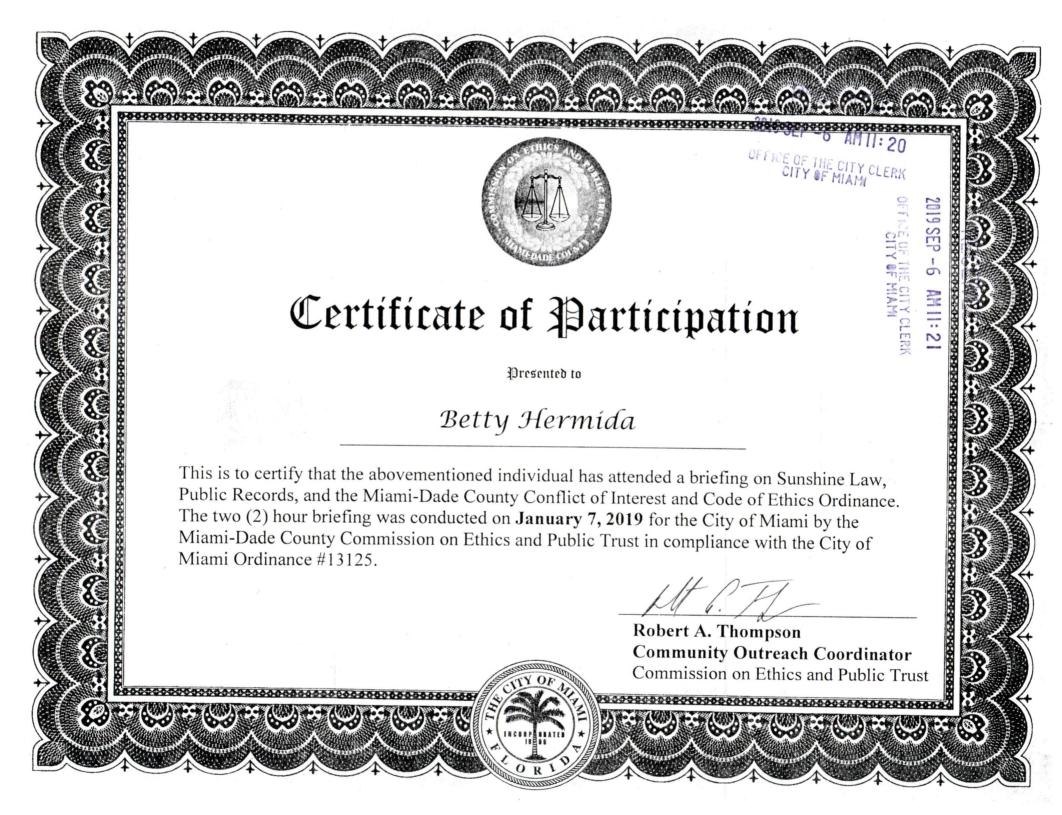

Pursuant to City Code Section 2-38, adopted on January 14, 2010, all appointed board members are required to have completed an ethics course within ninety (90) days of taking office or within at least one (1) year prior to taking office. If you have a certificate of completion for an ethics course as stipulated, please provide a copy of such certificate to our office. If you do not have a certificate, and have had no such training, please advise our office so that we may schedule your attendance at our next regularly scheduled quarterly course.

Enclosed are copies of two memoranda from our legal department in connection with "Government in the Sunshine Law" and "Conflicts of Interest." We are also including a copy of a brochure from the Miami-Dade County Commission on Ethics and Public Trust "The Conflict of Interest and Code of Ethics Ordinance" which may be of interest to you as a board member.

Commission on Ethics brochure

File Number: 4253