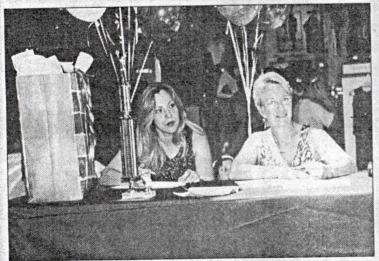

# "¡Mi papá es el mejor!"

Por MERCY PEREZ

2 23 DE JUNIO DEL 2000 . HE

EL SEMANAL

El fin de semana anterior, en vísperas de una fecha tan especial como el Día de los Padres, el Westland Mall de Hialeah, efectuó un concurso para niños entre 8 y l2 años. Los participantes se inscribieron y redactaron una composición, donde reflejaban sus sentimientos hacia su

padre. Al certámen se unió la emisora Salsa 98, que amenizó la fiesta con la presencia de Silvana Troccole y la entrega de camisetas y gorras.

El jurado de este concurso estuvo integrado por Betty Herminda, Presidenta de la Cámara de Comercio Hialeah-Miami Springs Northwest; Alfonso Cifuentes de Salsa 98 y Mercy Pérez, reportera de El Semanal.

**JURADO PROFESIONAL:** Betty Herminda y Mercy Pérez hicieron parte del rígido jurado.

Durante el evento, decenas de niños participaron, haciendo textos increibles sobre sus padres, donde fueron seleccionados quince de ellos, que recibieron reconocimientos. Los premios consistieron en dos certificados por valor de \$500 dólares, para comprar en las tiendas del Westland Mall, asi como dos enormes bolsas llenas de articulos, para el padre y el hijo(a), y el primer lugar recibió además, un viaje para cuatro personas de su familia a Disney World, en Orlando