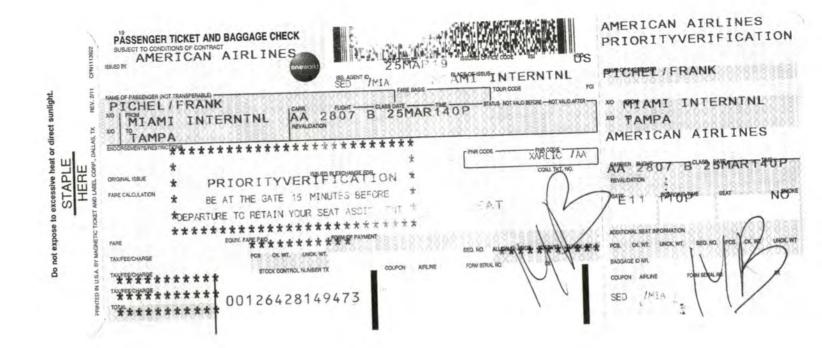

Servicing Line of Credit Bill

Airline Ticket B.

c. Wells Fargo Bank Statement

| Printed /Typed Name of Affiant                                         |                     | Signature of Affiant       |
|------------------------------------------------------------------------|---------------------|----------------------------|
| S                                                                      | worn to me this_    | 19th day of September 2019 |
|                                                                        | - C                 | Alt                        |
| TODD B HANNON<br>Notary Public - State of Flo<br>Commission # GG 26227 |                     | Todd B. Hannon             |
| Bonded through National Notary                                         | 2022                | Printed Name               |
| 1                                                                      |                     | Sept. 25, 2022             |
|                                                                        |                     | My Commission Expires      |
| _/                                                                     |                     |                            |
| onally known Vor Prod                                                  | uced Identification |                            |