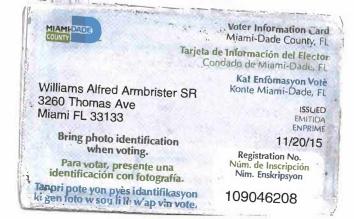

## RECEIVED

2020 MAY 26 AM 9: 09

MIAMI-DADE COUNTY ELECTIONS DEPARTMENT

Williams Alfred Armbrister SR

**Bring photo identification** 

when voting.

Para votar, presente una

identificación con fotografía.

Tanori pote yon pyès idantifikasyon ki gen foto w son li lè wap vin vote.

3260 Thomas Ave

Miami FL 33133

. Voter Information Card Miami-Dade County, FL Tarjeta de Información del Elector

Condado de Miami-Dade, FL

Kat Enfòmasyon Votè Konte Miami-Dade, FL

> ISSUED EMITIDA ENPRIME

11/20/15

Registration No. Núm. de Inscripción Nim. Enskripsyon

109046208