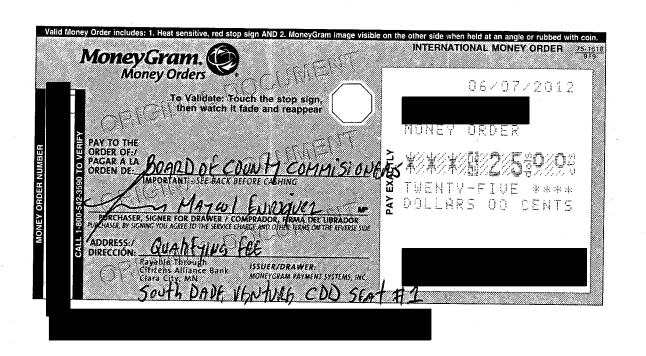

# OFFICIAL RECEIPT MIAMI-DADE COUNTY-FLORIDA

No.6741249

|                              | Received From Moc     | 100 Emniques            |              | DATE 6    | 7 1 12<br>NTH DAY YEAR<br>\$ |
|------------------------------|-----------------------|-------------------------|--------------|-----------|------------------------------|
|                              | Address 4/05          | NE 22 Court             |              | Cash      | \$                           |
|                              | Homeste               | STREET ADDRESS  F STATE | <u>33</u>    | Снескѕ    | \$ 25                        |
| AMOUNT OF                    | : Twenty F.           | Dollars, AND            | 00/100 CENTS | Total     | \$ <u>25</u>                 |
| For Paymen                   | NT OF: Quelifying Fee | - South Dode Ven        | Juro CDD     | Seal I    |                              |
| THIS RECE<br>DEPT.: <u>#</u> | IPT NOT VALID UNLESS  | DATED, COMPLETED AND    | BY: Amme Go  | HORIZED E | MPLOYEE OF DEPARTMEN         |
| Trans                        | Subsidiary            | INDEX CODE              | SuB          | овјест    | Амоинт                       |
|                              |                       |                         |              |           |                              |
|                              |                       |                         |              |           |                              |
|                              |                       |                         |              |           |                              |
|                              |                       |                         |              |           |                              |
| 107.01-1 6/04                |                       |                         |              |           |                              |