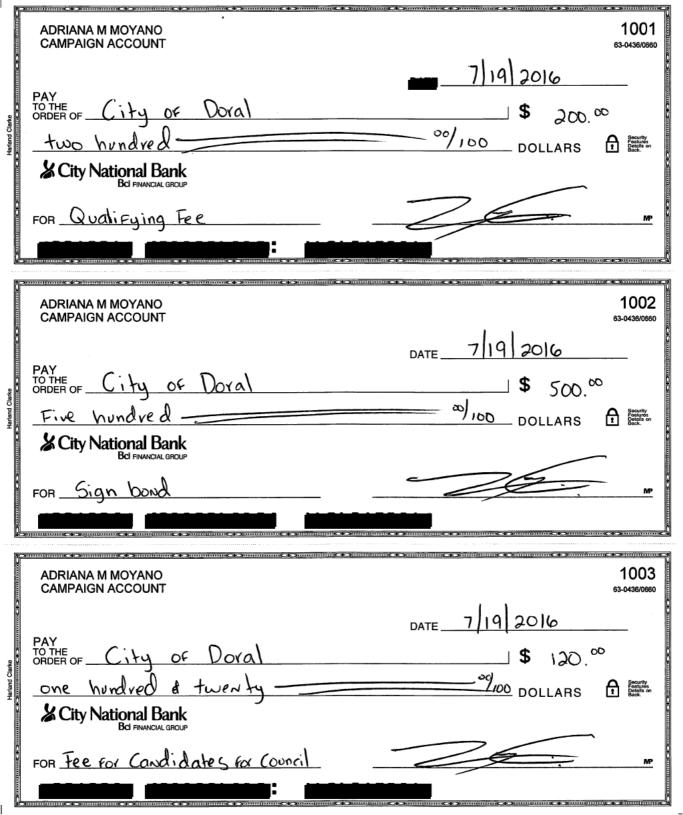

|                                                       |
| Sworn to and subscribed before me this City of Doral, Miami-Dade County, Florid |                                                       |
| City of Doral, Marii-Dade County, Flori                                         | ua.                                                   |
| COSTANZA DIAZ                                                                   |                                                       |
| Notary Public - State of Florida My Comm. Expires Mar 19, 2017                  | ( fluit if                                            |
| Commission # EE 881192                                                          | Connie Diaz, City Clerk, City of Doral                |