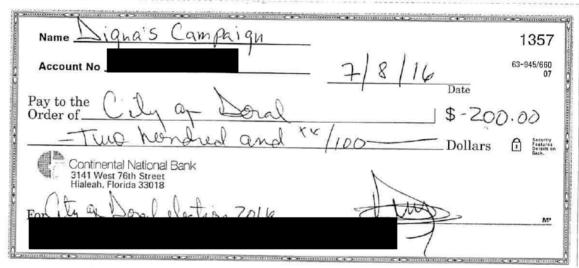

|
|    | Sworn to and subscribed before me this                            | 8 day of July , 2016 at the                           |
|    | City of Doral, Miami-Dade County, Florid                          |                                                       |
|    |                                                                   |                                                       |
|    | COSTANZA DIAZ                                                     | ( wishington)                                         |
|    | Notary Public - State of Florida<br>My Comm. Expires Mar 19, 2017 | Connie Diaz, City Clerk, City of Boral                |
|    | Commission # EE 881192                                            |                                                       |







OF DORAL

OF DORAL

OF DORAL

OF DORAL

OF CLERKS

OF CLERKS

OF DORAL

OF CLERKS

OF CL