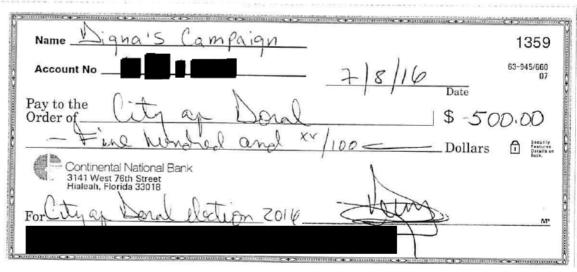

|
|    | Sworn to and subscribed before me this                            | 8 day of July , 2016 at the                           |
|    | City of Doral, Miami-Dade County, Florid                          |                                                       |
|    |                                                                   |                                                       |
|    | COSTANZA DIAZ                                                     | ( wishington)                                         |
|    | Notary Public - State of Florida<br>My Comm. Expires Mar 19, 2017 | Connie Diaz, City Clerk, City of Boral                |
|    | Commission # EE 881192                                            |                                                       |







OF DORAL

OF DORAL

OF DORAL

OF DORAL

OF CLERKS

OF CLERKS

OF DORAL

OF CLERKS

OF CL