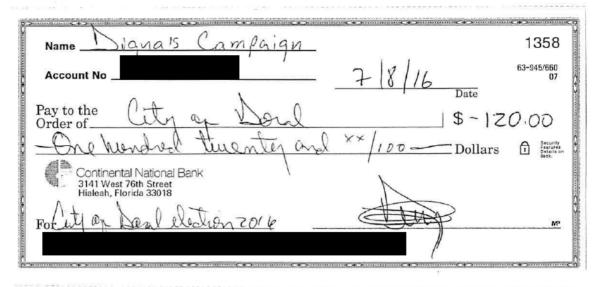

|
|    | Sworn to and subscribed before me this                            | 8 day of July , 2016 at the                           |
|    | City of Doral, Miami-Dade County, Florid                          |                                                       |
|    |                                                                   |                                                       |
|    | COSTANZA DIAZ                                                     | ( wishington)                                         |
|    | Notary Public - State of Florida<br>My Comm. Expires Mar 19, 2017 | Connie Diaz, City Clerk, City of Boral                |
|    | Commission # EE 881192                                            |                                                       |







OF DORAL

OF DORAL

OF DORAL

OF DORAL

OF CLERKS

OF CLERKS

OF DORAL

OF CLERKS

OF CL