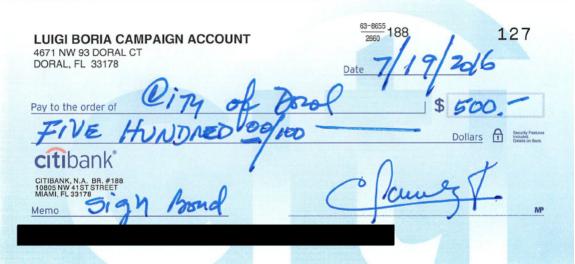

that he/she has qualified for no other public office in the state, the term of which office or any part thereof runs concurrent with that of the office he/she seeks; that he/she has resigned from any office from which he/she is required to resign pursuant to § 99.012 Florida Statutes; and that he/she will support the Constitution of the United States and the Constitution of the State of Florida.



(Signature of Candidate)

(Candidate Printed Name)

4671 Nov 93 Doro

(Candidate Address)

, 2016 at the

(Candidate Address)

Sworn to and subscribed before me this <u>1</u> day of <u>J</u> City of Doral, Miami-Dade County, Florida.

COSTANZA DIAZ Notary Public - State of Florida My Comm. Expires Mar 19, 2017 Commission # EE 881192

Connie Diaz, City Clerk, City of Doral 19 JUL '16 M10:23