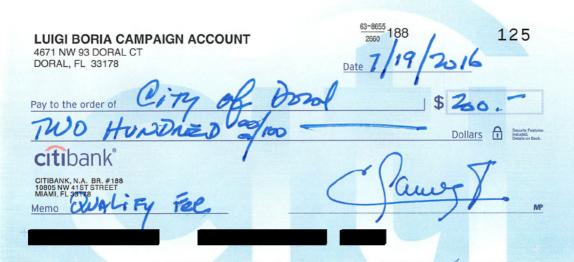

on; that he/she has qualified for no other public office in the state, the term of which office or any part thereof runs concurrent with that of the office he/she seeks; that he/she has resigned from any office from which he/she is required to resign pursuant to § 99.012 Florida Statutes; and that he/she will support the Constitution of the United States and the Constitution of the State of Florida.



(Signature of Candidate)

(Candidate Printed Name)

4671 Nov 93 Doro

(Candidate Address)

, 2016 at the

(Candidate Address)

Sworn to and subscribed before me this <u>1</u> day of <u>J</u> City of Doral, Miami-Dade County, Florida.

COSTANZA DIAZ Notary Public - State of Florida My Comm. Expires Mar 19, 2017 Commission # EE 881192

Connie Diaz, City Clerk, City of Doral 19 JUL '16 M10:23