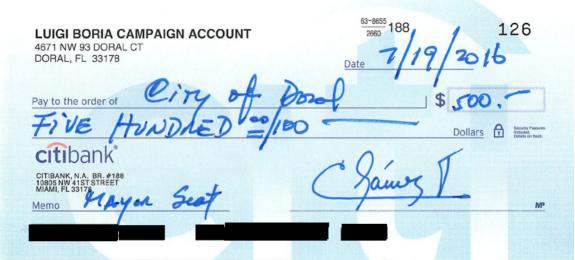

; that he/she has qualified for no other public office in the state, the term of which office or any part thereof runs concurrent with that of the office he/she seeks; that he/she has resigned from any office from which he/she is required to resign pursuant to § 99.012 Florida Statutes; and that he/she will support the Constitution of the United States and the Constitution of the State of Florida.



(Signature of Candidate)

(Candidate Printed Name)

4671 Nov 93 Doro

(Candidate Address)

, 2016 at the

(Candidate Address)

Sworn to and subscribed before me this <u>1</u> day of <u>J</u> City of Doral, Miami-Dade County, Florida.

COSTANZA DIAZ Notary Public - State of Florida My Comm. Expires Mar 19, 2017 Commission # EE 881192

Connie Diaz, City Clerk, City of Doral 19 JUL '16 M10:23